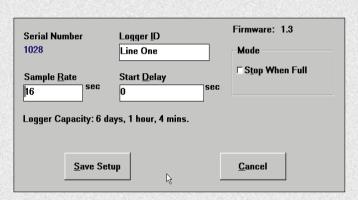

### **Fast and Easy Logger Setup**

Since Bottle Logger software comes complete with built-in menus for Sample Rate, Start Delay, Settable ID and more, setup is fast and easy. Realtime readings are displayed allowing you to ensure that your logger's setup is correct before placing it in the field.