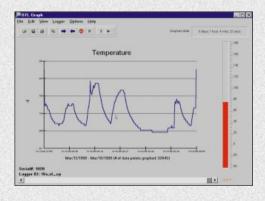

# **Presentation Quality Graphs**

Bottle Logger is an easy to use data analysis program for the ACR Bottle Logger. To backup the Bottle Logger's stored data or view the temperature in realtime, plug it directly into your 9 pin serial port. The software automatically displays the logged temperature readings in a graphical format as well as the current realtime reading. If you perfer to use Excel, Lotus or other popular spreadsheet programs, data can be exported into several ASCII formats.