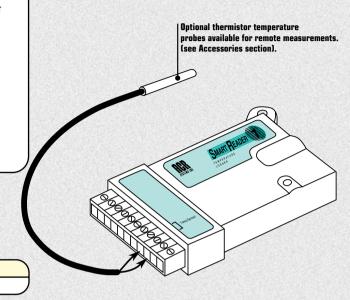

# Two Channel Temperature Data Logger

SmartReader 1 is an easy to use data logger for effortless temperature recording. Quick and easy to set up, it works right out of the box, logging temperature readings from its internal, precision-calibrated, on-board sensor. For added versatility, you can also use an optional remote temperature probe.

Remote & Network

Communications: See page 34.

Accessories: ACR ET Series Temperature Probe.

Any NTC Thermistor Probe.