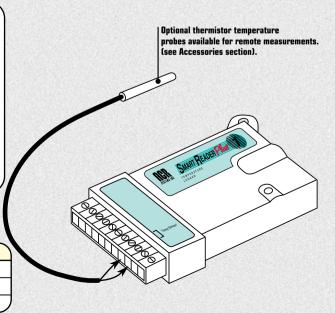

# Two Channel Temperature Data Logger

SmartReader Plus model 1 is a data logger specifically designed for easy monitoring and recording of temperature. With one internal ambient temperature channel and an input for optional remote temperature or contact closure sensing, SmartReader Plus model 1 is ideal for quick and accurate temperature recordings in a variety of applications.

Common Specifications: See page 8. Software Specifications: See page 9.

Remote & Network

Communications: See page 34.

Accessories: ACR ET Series Temperature Probe.

Any NTC Thermistor Probe.